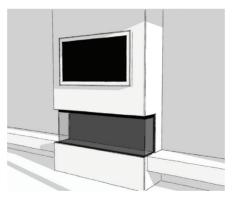

Multi49 electric fireplace includes three interchangeable fuelbeds.



**Clear Acrylic** 

Black Acrylic



White Stone

Available optional extras



**Crushed Glass** 



Logs





## ambe'

## CAVITY CONSTRUCTION & INSTALLATION PROCESS

Before installation, refer to installation manual for safety information.





Find a suitable location with an electrical outlet within **1m** of the fireplace.

#### Step 2



Construct the cavity to the desired size, allowing for the following wall opening dimensions: **1245W x 550H x 340D mm**  Step 3



Insert the fireplace into the wall opening and align to the framework. Fix in place with the 6 supplied brackets.





Protect the glass panel and install the selected wall linings or panels. Maintain a 5mm gap to the fireplace viewing area.

Step 5



Finalise all finishes and fixtures to complete the project.