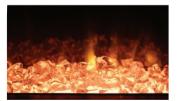

## FUELBEDS

The Ambe Multi49 electric fireplace includes three interchangeable fuelbeds.

**Clear Acrylic** 

Black Acrylic

White Stone

Available optional extras

**Crushed Glass** 

Logs