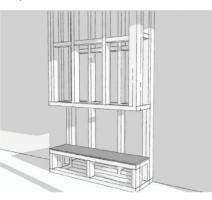

## CAVITY CONSTRUCTION & INSTALLATION PROCESS

Before installation, refer to installation manual for safety information.

Find a suitable location with an electrical outlet within **1m** of the fireplace.

#### Step 2

Construct the cavity to the desired size, allowing for the following wall opening dimensions: **1245W x 550H x 340D mm**  Step 3

Insert the fireplace into the wall opening and align to the framework. Fix in place with the 6 supplied brackets.