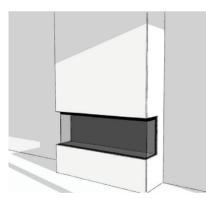

Protect the glass panel and install the selected wall linings or panels. Maintain a 5mm gap to the fireplace viewing area.

Step 5

Finalise all finishes and fixtures to complete the project.