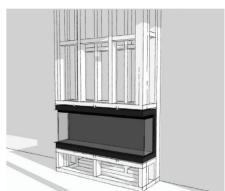

#### Step 2

Construct the cavity to the desired size, allowing for the following wall opening dimensions: **1245W x 550H x 340D mm**  Step 3

Insert the fireplace into the wall opening and align to the framework. Fix in place with the 6 supplied brackets.

Protect the glass panel and install the selected wall linings or panels. Maintain a 5mm gap to the fireplace viewing area.

Step 5

Finalise all finishes and fixtures to complete the project.