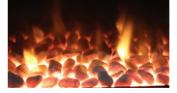

## FUELBEDS

The Ambe Multi49 electric fireplace includes three interchangeable fuelbeds.

**Clear Acrylic** 

Black Acrylic

White Stone

Available optional extras

**Crushed Glass** 

Logs