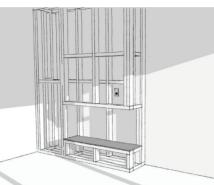

#### Step 4

Protect the glass panel and install the selected wall linings or panels. Maintain a 5mm gap to the fireplace viewing area.

Step 5

Finalise all finishes and fixtures to complete the project.