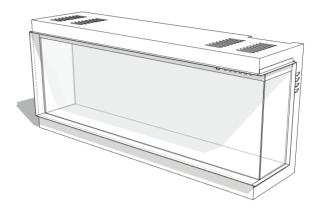

## SPECIFICATIONS

| Product Dimensions | 1245W x 539H x 322D mm                                                                  |
|--------------------|-----------------------------------------------------------------------------------------|
| Glass Size         | 1230W x 380H x 200D mm                                                                  |
| Power Requirement  | 3 pin earthed 230V<br>power outlet or a hard<br>wire connection that<br>can be isolated |
| Heat Output        | 1.6kW                                                                                   |
| Cord Length        | 1.8m                                                                                    |

#### **Cavity Base**

This appliance **MUST** be fully supported on its base, over the entire area of the underside of the appliance. The base must also be level and strong enough to support the total product weight (46kgs).