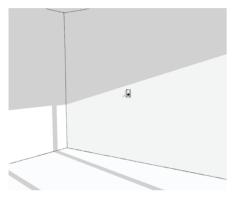

Insert the fireplace into the wall opening and align to the framework. Fix in place with the 6 supplied brackets.