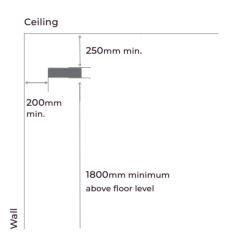

#### **Clearance to Combustible Materials**

Keep combustible materials including at least 1m from the front and side of the heater.

The heater may be mounted on the wall, as shown to the right, or mounted on the ceiling. For ceiling mounted units, the clearances of **0.2m** from the ceiling and wall must still be maintained.