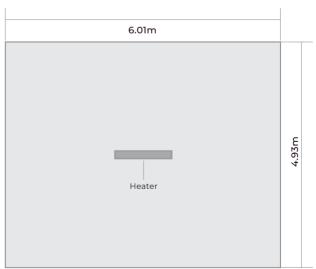

#### **HEATING AREA**

Measurements based on heater installation 2.4m above floor level

## View from above