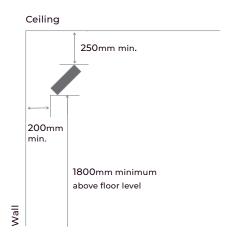

### **Clearance to Combustible Materials**

Keep combustible materials at least **0.9m** from the front and side of the heater.

The heater may be mounted on the wall, as shown to the right using the clearances shown. The heater can be tilted up or down by 45°.