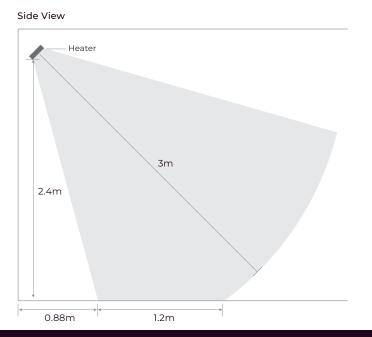

# **HEATING AREA**

Measurements based on heater installation 2.4m above floor level an angle of 45°.