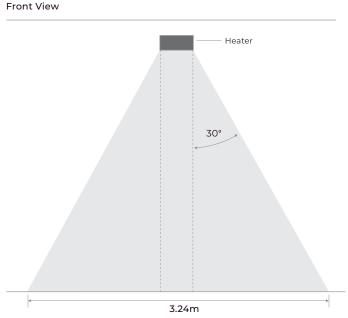

# **HEATING AREA**

Measurements based on heater installation 2.4m above floor level an angle of 45°.