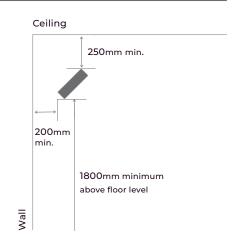

#### **Clearance to Combustible Materials**

Keep combustible materials at least **0.9m** from the front and side of the heater.

The heater may be mounted on the wall, as shown to the right using the clearances shown. The heater can be tilted up or down by 45°.