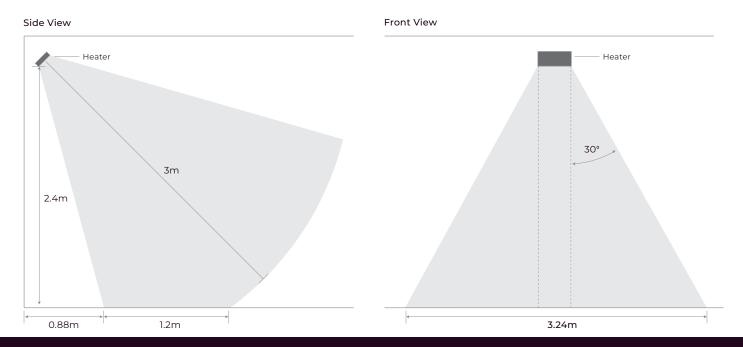

### HEATING AREA

Measurements based on heater installation 2.4m above floor level an angle of 45°.

For further information, specifications, the latest product installation manual, visit the technical section of our website **ambehome.com**