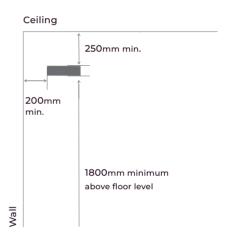

### **Clearance to Combustible Materials**

Keep combustible materials including at least 1m from the front and side of the heater.

The heater may be mounted on the wall, as shown to the right, or mounted on the ceiling. For ceiling mounted units, the clearances of **0.2m** from the ceiling and wall must still be maintained.