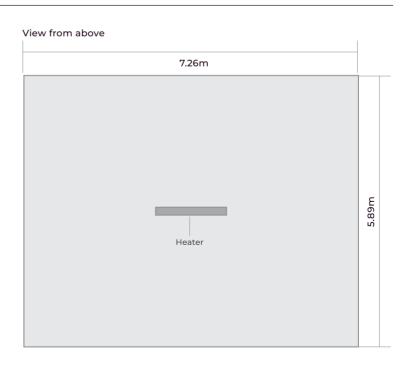

#### **HEATING AREA**

Measurements based on heater installation 2.4m above floor level