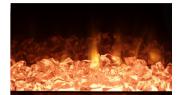

# FUELBEDS

The Ambe Multi49 electric fireplace includes four interchangeable fuelbeds.

**Classic Logs and Embers** 

Clear Acrylic

Black Acrylic

White Stone