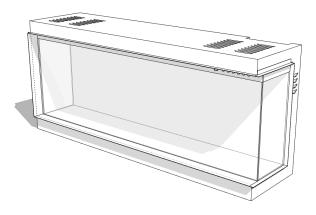

# Multi49 Corner

# SPECIFICATIONS

| 1240W x 532H x 316D mm                                                                  |
|-----------------------------------------------------------------------------------------|
| 1230W x 380H x 200D mm                                                                  |
| 3 pin earthed 230V<br>power outlet or a hard<br>wire connection that<br>can be isolated |
| 1.6kW                                                                                   |
| 1.8m                                                                                    |
|                                                                                         |

# CLEARANCES