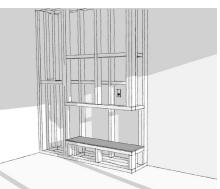

#### Step 2

Construct the cavity to the desired size, allowing for the following wall opening dimensions: **1245W x 550H x 340D mm**  Step 3

Insert the fireplace into the wall opening and align to the framework. Fix in place with the 6 supplied brackets.

Protect the glass panel and install the selected wall linings or panels. Maintain a 5mm gap to the fireplace viewing area.