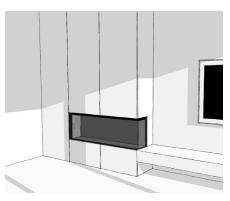

The Ambe Multi49 electric fireplace includes four interchangeable fuelbeds.



**Classic Logs and Embers** 



Clear Acrylic



Black Acrylic



White Stone

# ambe<sup>•</sup>

# CAVITY CONSTRUCTION & INSTALLATION PROCESS

Before installation, refer to installation manual for safety information.

#### Step 1



Find a suitable location with an electrical outlet within **1m** of the fireplace.

#### Step 2



Construct the cavity to the desired size, allowing for the following wall opening dimensions: **1245W x 550H x 340D mm**  Step 3



Insert the fireplace into the wall opening and align to the framework. Fix in place with the 6 supplied brackets.



Protect the glass panel and install the selected wall linings or panels. Maintain a 5mm gap to the fireplace viewing area.

#### Step 5



Finalise all finishes and fixtures to complete the project.