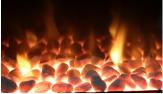

# FUELBEDS

The Ambe Multi49 electric fireplace includes four interchangeable fuelbeds.

**Classic Logs and Embers** 

Clear Acrylic

Black Acrylic

White Stone