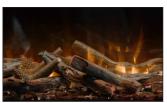

# FUELBEDS

The Ambe Multi49 electric fireplace includes four interchangeable fuelbeds.

**Classic Logs and Embers** 

Clear Acrylic

Black Acrylic

White Stone