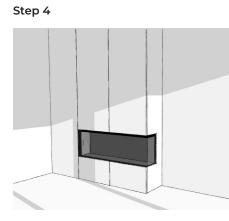

#### Step 5

Finalise all finishes and fixtures to complete the project.

Protect the glass panel and install the selected wall linings or panels. Maintain a 5mm gap to the fireplace viewing area.