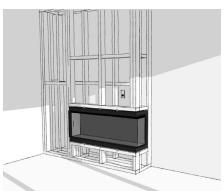

base must also be level and strong enough to support the total product weight (46kgs).

### **Clearance to Combustible Materials**

Keep combustible materials including bedding, curtains, and clothes at least 1m from the **front** of the fire.

# FUELBEDS

The Ambe Multi49 electric fireplace includes four interchangeable fuelbeds.



**Classic Logs and Embers** 



Clear Acrylic



Black Acrylic



White Stone

# ambe<sup>•</sup>

# CAVITY CONSTRUCTION & INSTALLATION PROCESS

Before installation, refer to installation manual for safety information.

#### Step 1



Find a suitable location with an electrical outlet within **1m** of the fireplace.

#### Step 2



Construct the cavity to the desired size, allowing for the following wall opening dimensions: **1245W x 550H x 340D mm**  Step 3



Insert the fireplace into the wall opening and align to the framework. Fix in place with the 6 supplied brackets.



Protect the glass panel and install the selected wall linings or panels. Maintain a 5mm gap to the fireplace viewing area.

#### Step 5



Finalise all finishes and fixtures to complete the project.